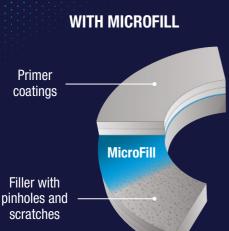

### DRIVING SURFACE PERFECTION"

- **PERFECT SURFACES** Eliminates micro pinholes, reduces primer consumption by up to 30%
- REDUCED SANDING TIME Quicker and easier sanding
- LESS REWORK Smoother, more reliable filler application
- INCREASED EFFICIENCY Faster turnaround, higher productivity