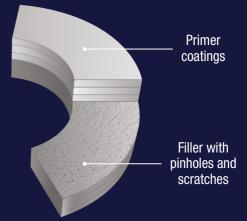

### WITHOUT MICROFILL

- BETTER ADHESION Improves surface to primer bonding
- USER-FRIENDLY Ready to overpaint in 15 minutes, no sanding needed
- ECO-FRIENDLY Microplastic-free, sustainable
- UP0686, Available in Dark Gray, 200ml bag