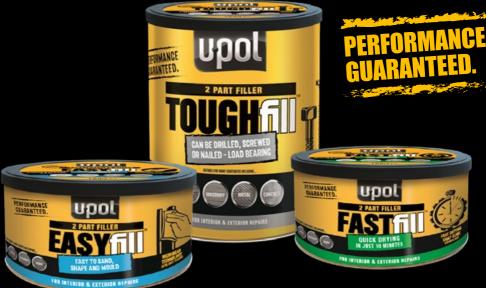

## **2 PART FILLER**

# ULTRA FIRM ULTIMATE PERFORMANCE

There's two parts to every job: U-pol.com/uk/en-uk/construction

U-POL is a World leader in automotive fillers. This heritage and 70 years experience in fillers, coupled with our continued investment in state-of-the-art manufacturing facilities and reputation for innovation, ensures that your U-POL experience is nothing less than world class. We are now bringing that expertise into the construction industry with our bespoke 2 part filler range to help you get it right first time, every time.

#### **STEP 3: SAND**

Start with a coarse sandpaper and finish with a fine sandpaper.

· CA

MICROBEAD TECHNOLOGY
 20 MINS

**2 PART FILLER RANGE...** 

U-POL FASTfill<sup>™</sup> is a high performance, fastdrying filler specially formulated with unique snap-cure technology to produce a tough repair ready to sand and shape in 10 minutes. FASTfill<sup>™</sup> can be used in both interior and exterior applications where speed is crucial.

# 

U-POL TOUGHfill<sup>™</sup> is a two-part polyester filler that has been specifically designed to work in high-demand environments, where toughness is paramount. U-POL TOUGHfill<sup>™</sup> can be used to repair holes, dents, splits and cracks, making it an ideal partner to repair or provide extra holding strength on most surfaces.

✓ Suitable for interior and exterior repairs

A lightweight polyester filler perfect for all those last minute minor surface imperfections. U-POL EASYfill<sup>™</sup> delivers a smooth surface that is easy to sand down flat or shape and ready for painting in 20 minutes.