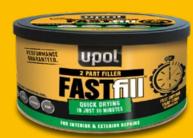

#### **STEP 3: SAND**

Start with a coarse sandpaper and finish with a fine sandpaper.

· CA

MICROBEAD TECHNOLOGY
 20 MINS

**2 PART FILLER RANGE...** 

U-POL FASTfill<sup>™</sup> is a high performance, fastdrying filler specially formulated with unique snap-cure technology to produce a tough repair ready to sand and shape in 10 minutes. FASTfill<sup>™</sup> can be used in both interior and exterior applications where speed is crucial.

- ✓ Fast drying snap cure technology
  ✓ Sand and shape in 10 minutes
  ✓ Fills to any depth
  ✓ Can be drilled, screwed or nailed
  ✓ Excellent adhesion & vertical hold
  ✓ Does not crack or shrink
- ✓ Suitable for interior and exterior repairs