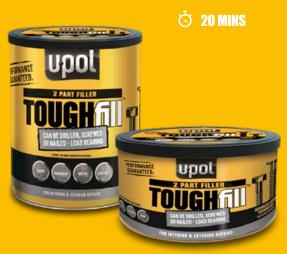

# 

U-POL TOUGHfill<sup>™</sup> is a two-part polyester filler that has been specifically designed to work in high-demand environments, where toughness is paramount. U-POL TOUGHfill<sup>™</sup> can be used to repair holes, dents, splits and cracks, making it an ideal partner to repair or provide extra holding strength on most surfaces.

- Advanced resin technology for ultra toughness
  For load bearing repairs
  Fills to any depth
  Excellent adhesion & vertical hold
  Sand and shape in 20 minutes
- ✓ Does not crack or shrink
- ✓ Ideal for high-demand environments