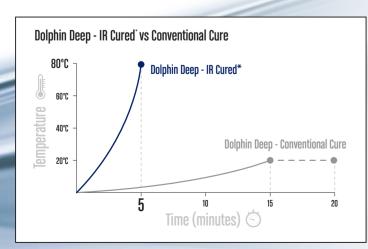

IR Curing significantly speeds up process time by 100%

### **CURING TIMES - INFRA-RED CURING VS CONVENTIONAL CURING**

**Infra-red lamps** help speed up the curing process verus the conventional method of apply and leave to dry at an ambient room temperature.

|                                    | 80°C   | 20°C       |
|------------------------------------|--------|------------|
| Dolphin Deep IR Cured <sup>1</sup> | 5 mins |            |
| Dolphin Deep Conventional Cured    |        | 15-20 mins |

<sup>1</sup> IR Cured at a distance of 50-80cm. Cool down is required for before sanding

THE DOLPHIN RANGE 2019 FOCUS ON PERFECTION DOLPHIN DEEP BODY FILLER DOLPHIN MEDIUM DEPTH BODY FILLER DOLPHIN GLAZE DOLPHIN IK STOPPER