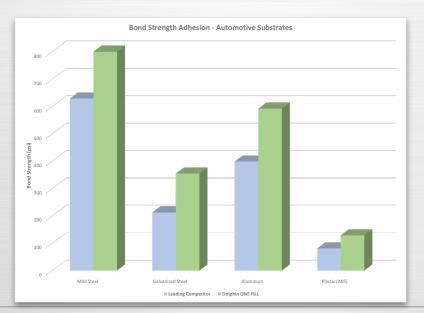

#### Outperforms the leading competitor in adhesion

Dolphin ONE FILL adheres better and to more substrates than any other body filler on the market, including the leading competitor\*.

Mild Steel · Aluminum · Galvanized Steel · Original Paint · Body Filler · GRP · Most Plastics

\* Testing conducted in accordance with ASTM D-1002 Lap Shear Adhesion Strength Specifications. When flexed and stressed to failure, Dolphin ONE FILL breaks clean and straight vs. the competitor's uneven break. This test demonstrates that Dolphin ONE FILL adheres stronger than the competitor product.