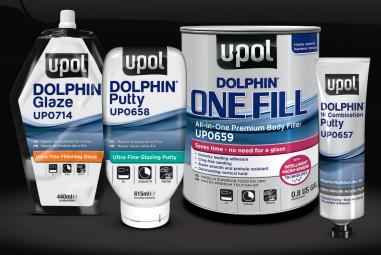

#### **Dolphin Filler Range**

#### **Dolphin<sup>™</sup> ONE FILL** All-in-One Premium Body Filler

**Dolphin** ONE FILL is an All-In-One Premium Body Filler. ONE FILL's intelligent micro-sphere technology formula builds like body filler yet is super smooth and pinhole free like glaze so you can skip the glaze and get on to priming and painting in 20 minutes.

#### **Dolphin<sup>™</sup> Putty** Ultra Fine Glazing Putty

**Dolphin** Finishing Putty is a premium finishing putty for filling dents and imperfections on most substrates. This formulation features sophisticated lightweight technology to produce excellent filling properties combined with smooth application and effortless sanding.

#### **Dolphin<sup>™</sup> Glaze** Ultra Fine Finishing Glaze

**Dolphin** Glaze is a premium, technically advanced finishing glaze designed to eliminate pinholes and surface imperfections prior to painting. Its self-levelling formulation gives a smooth ultra fine finish which requires minimal sanding.

#### **Dolphin<sup>™</sup> 1K Combination Putty** Ultra Smooth Acrylic Putty

**Dolphin** 1K Combination Putty is convenient and ready to use - no hardener required! Perfect for surface imperfections and rock chips, especially last minute situations.