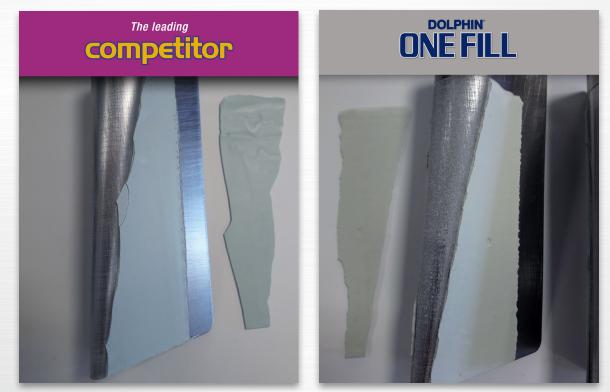

#### Outperforms the leading competitor in adhesion

Dolphin ONE FILL adheres better and to more substrates than any other body filler on the market, including the leading competitor\*.

Mild Steel · Aluminum · Galvanized Steel · Original Paint · Body Filler · GRP · Most Plastics

\* Testing conducted in accordance with ASTM D-1002 Lap Shear Adhesion Strength Specifications. When flexed and stressed to failure, Dolphin ONE FILL breaks clean and straight vs. the competitor's uneven break. This test demonstrates that Dolphin ONE FILL adheres stronger than the competitor product.