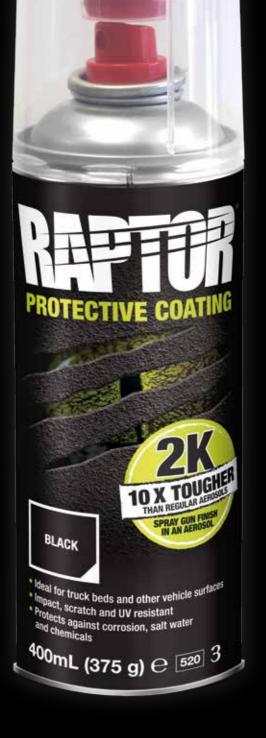

## THE DURABILITY OF RAPTOR WITH THE CONVENIENCE OF AN AEROSOL

The convenient RAPTOR 2K System Aerosol offers a fast, easy way to apply RAPTOR without compromising performance, no spray equipment necessary. Ideal for spot repairs and small jobs. More than just a bedliner, RAPTOR is a highly durable and tough protective coating. Use **RAPTOR** on a variety of surfaces that need a protective barrier withstanding the toughest situations. Using RAPTOR is easy -Now you can spray RAPTOR 2K System Aerosol for a no mess, no clean-up application. It's easy!

- Easy and convenient activate using the valve on base

- Textured "gun" finish
  No need for spray equipment
  Ideal for both consumers and professionals

| CODE   | DESCRIPTION                  | SIZE          | COLOUR | CASE |
|--------|------------------------------|---------------|--------|------|
| RLB/AL | RAPTOR 2K Protective Coating | 400ml Aerosol | Black  | 6    |