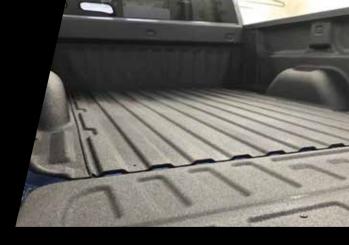

**RAPTOR TOUGH PROTECTIVE COATING** is a durable polyurethane coating that provides surfaces with a protective barrier withstanding the toughest situations.

Developed to tolerate most climatic conditions, RAPTOR is U.V. resistant and won't fade or "chalk" even after years in the sun. RAPTOR is also waterproof and protects surfaces from rust making it perfect for surfaces that will be submerged in water, including salt water.

# When you need a surface protection solution that can stand up to the elements, choose RAPTOR