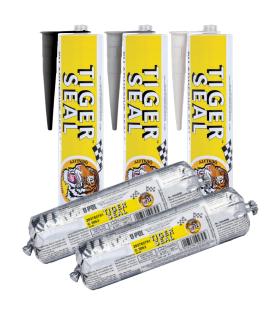

## TIGER SEAL POLYUBETHANE ADHESIVE & SEALANT

## Apply Direct to Metal

**TIGER SEAL™** is a moisture cured polyurethane sealant and adhesive ideal for replicating the factory appearance of a variety of automotive seam situations. Ready-to-use in a convenient single component formula, **TIGER SEAL™** can be used for an array of automotive applications.

**Substrates**: Bare metal, steel, aluminum, brass, iron, fiberglass, most plastics, glass, wood, and ceramics

| Part Number | Size            | Color | Ctn |
|-------------|-----------------|-------|-----|
| UP0727      | 310ml Cartridge | Black | 12  |
| UP0728      | 310ml Cartridge | White | 12  |
| UP0729      | 310ml Cartridge | Gray  | 12  |
| UP0770      | 300ml Sausage   | Gray  | 12  |
| UP0771      | 300ml Sausage   | White | 12  |