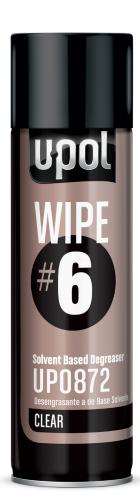

## WIPE#6

## Solvent Based Degreaser

WIPE#6 Solvent Based Degreaser is an anti-silicone degreaser that removes contaminants including wax, grease and silicones.

- Fast evaporating and ideal for localized repairs
- Formulated to avoid attack on existing paint lines
- Can be use on bare metal and existing paint surfaces
- MIR compliant for California and all of North America

| Part # | Color | Size          | Case Qty |
|--------|-------|---------------|----------|
| UP0872 | Clear | 450ml Aerosol | 6        |

- ✓ Not just a cleaner
- ✓ Anti-silicone properties
- ✓ MIR compliant in California